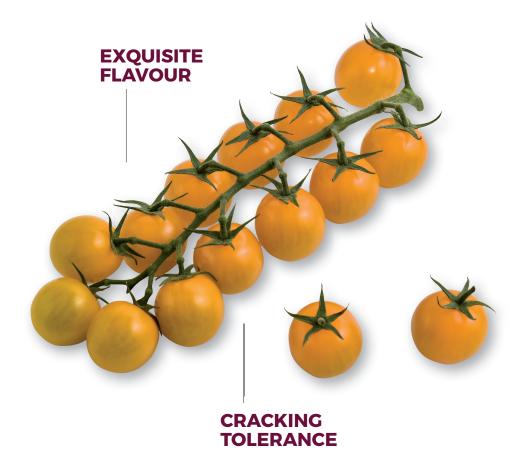

#### **ITS + FOR PRODUCTION**

- Very good resistance to Powdery mildew
- Homogeneous production
- Average weight around 10-12g throughout the season
- Very good tolerance to cracking
- Harvest in loose or on the vine
- Plant suitable for soil or soiless cultivation

#### **ITS + FOR RETAIL**

- Very attractive intense and uniform yellow colour
- Good shelflife

#### **ITS + FOR CONSUMPTION**

- Very tasty and sweet fruits
- Juicy and crunchy texture